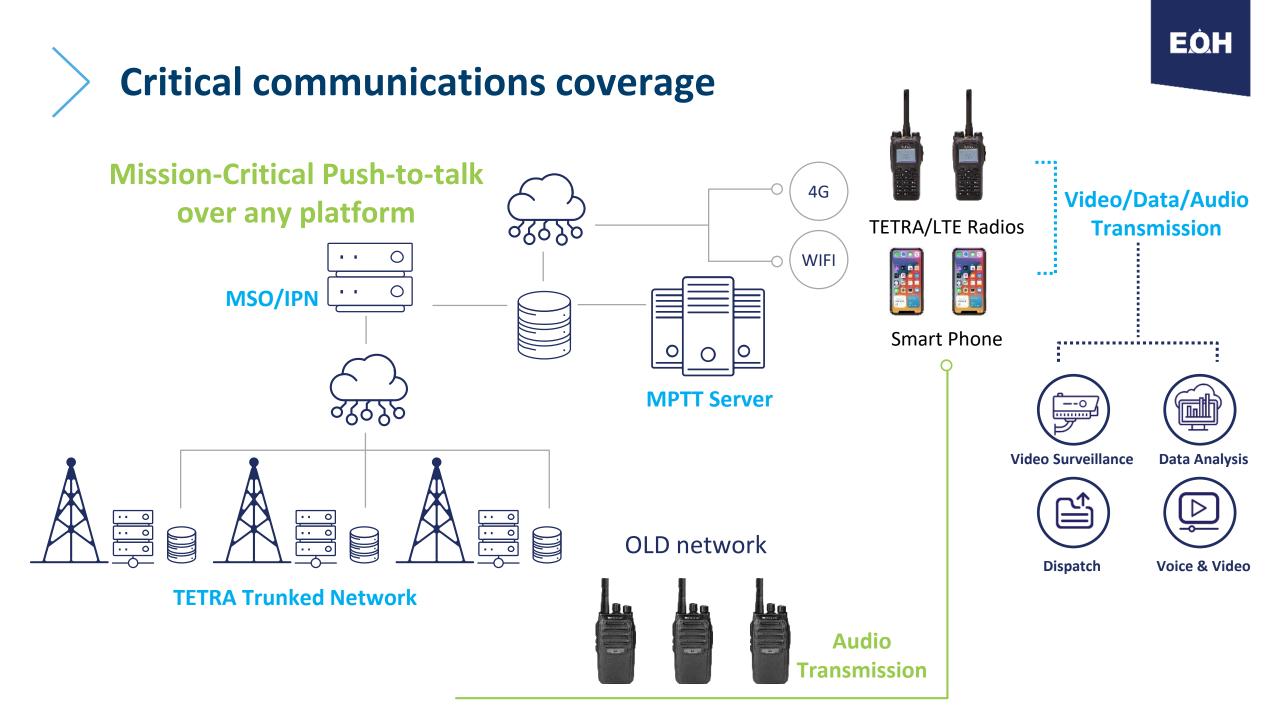

### Part of Many World-class Digital Experience Programmes

#### Digital banks

#### GPO: B2B and Forex

0

#### Bancassurance

0

Q

0

Automating The Business And Client Experience