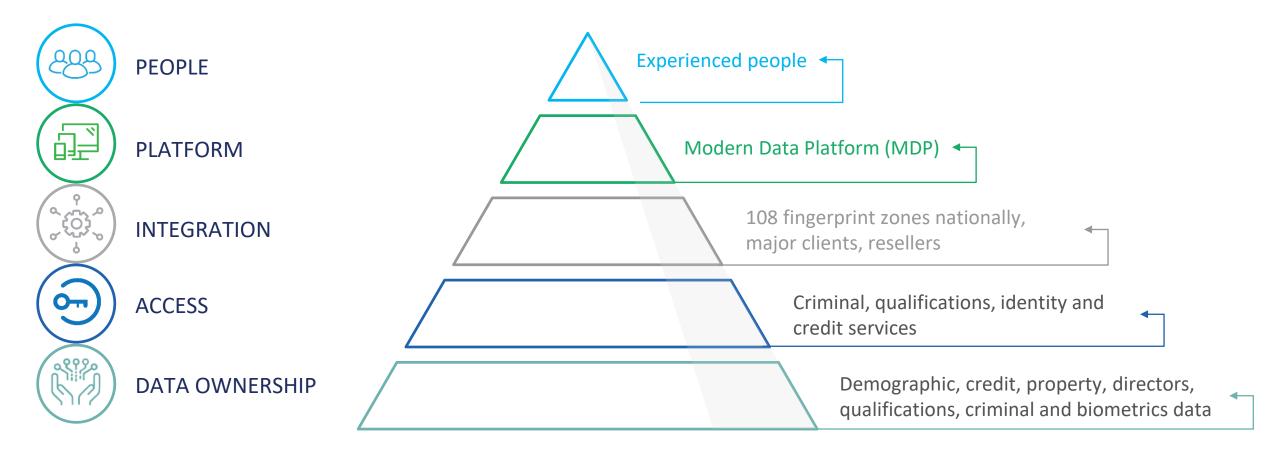

## > Information Services

### > The businesses

### Information Services consists of three market businesses, which combined possess a wealth of data allowing for unparalleled insights

| Company                                       | XDS                                                                                                                                                              | MIE                                                                                                                                                                                                                                                                                                                                                                                                                                                                                                                                                                                                                                                                                                                                                                                                                                                                                                                                                                                                                                                                                                                                                                                                                                                                                                                                                                                                                                                                                                                                                                                                                                                                                                                                                                                                                                                                                                                                                                                                                                                                                                              | Afiswitch                                                                                                                                                                       | I.S. Group                                                                                                                                                                                                                                                       |
|-----------------------------------------------|------------------------------------------------------------------------------------------------------------------------------------------------------------------|------------------------------------------------------------------------------------------------------------------------------------------------------------------------------------------------------------------------------------------------------------------------------------------------------------------------------------------------------------------------------------------------------------------------------------------------------------------------------------------------------------------------------------------------------------------------------------------------------------------------------------------------------------------------------------------------------------------------------------------------------------------------------------------------------------------------------------------------------------------------------------------------------------------------------------------------------------------------------------------------------------------------------------------------------------------------------------------------------------------------------------------------------------------------------------------------------------------------------------------------------------------------------------------------------------------------------------------------------------------------------------------------------------------------------------------------------------------------------------------------------------------------------------------------------------------------------------------------------------------------------------------------------------------------------------------------------------------------------------------------------------------------------------------------------------------------------------------------------------------------------------------------------------------------------------------------------------------------------------------------------------------------------------------------------------------------------------------------------------------|---------------------------------------------------------------------------------------------------------------------------------------------------------------------------------|------------------------------------------------------------------------------------------------------------------------------------------------------------------------------------------------------------------------------------------------------------------|
| Competitors                                   |                                                                                                                                                                  | Image: Second se | None                                                                                                                                                                            | None                                                                                                                                                                                                                                                             |
| How do we differentiate<br>ourselves          | <ul> <li>Advanced biometric<br/>solution</li> <li>Fraud management focus</li> <li>Flexible pricing</li> <li>Expanded database</li> <li>Level 1 BBBEEE</li> </ul> | <ul> <li>Owns and operates a<br/>database of 4.63 million<br/>graduate records</li> <li>Agreement with 27<br/>education institutions</li> <li>Global background<br/>screening provider</li> </ul>                                                                                                                                                                                                                                                                                                                                                                                                                                                                                                                                                                                                                                                                                                                                                                                                                                                                                                                                                                                                                                                                                                                                                                                                                                                                                                                                                                                                                                                                                                                                                                                                                                                                                                                                                                                                                                                                                                                | <ul> <li>Integrated online reseller<br/>interface</li> <li>ID vs fingerprint matching</li> <li>Custom built SAPS link</li> <li>9000 fingerprint devices<br/>deployed</li> </ul> | We have 3 great businesses,<br>each market leaders in their<br>own right.<br>However, where the real value<br>lies is in the combination of<br>these three businesses<br>together as this enables us to<br>provide solutions that none of<br>our competitors can |
| Market share                                  | 26%                                                                                                                                                              | 60%                                                                                                                                                                                                                                                                                                                                                                                                                                                                                                                                                                                                                                                                                                                                                                                                                                                                                                                                                                                                                                                                                                                                                                                                                                                                                                                                                                                                                                                                                                                                                                                                                                                                                                                                                                                                                                                                                                                                                                                                                                                                                                              | 100%                                                                                                                                                                            |                                                                                                                                                                                                                                                                  |
| Barriers to entry                             | Limited by licence, historical data                                                                                                                              | Integration with major clients,<br>university access, own<br>database                                                                                                                                                                                                                                                                                                                                                                                                                                                                                                                                                                                                                                                                                                                                                                                                                                                                                                                                                                                                                                                                                                                                                                                                                                                                                                                                                                                                                                                                                                                                                                                                                                                                                                                                                                                                                                                                                                                                                                                                                                            | Regulation, exclusive supplier, integration with resellers                                                                                                                      | Data access, links to SAPS, DHA                                                                                                                                                                                                                                  |
| Revenue growth (Historic<br>CAGR 2017 – 2019) | 6%                                                                                                                                                               | 17%                                                                                                                                                                                                                                                                                                                                                                                                                                                                                                                                                                                                                                                                                                                                                                                                                                                                                                                                                                                                                                                                                                                                                                                                                                                                                                                                                                                                                                                                                                                                                                                                                                                                                                                                                                                                                                                                                                                                                                                                                                                                                                              | 11%                                                                                                                                                                             |                                                                                                                                                                                                                                                                  |