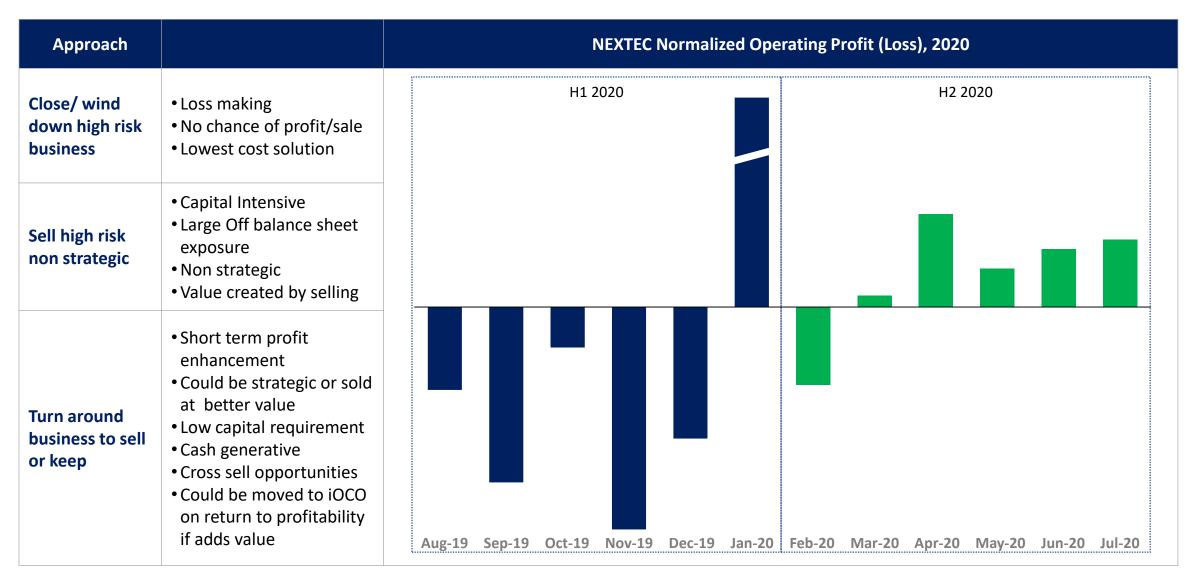

### The turnaround plan is beginning to yield a positive result

EQH

Note: Jan-20 once off write back due to the liquidation of Rail assets