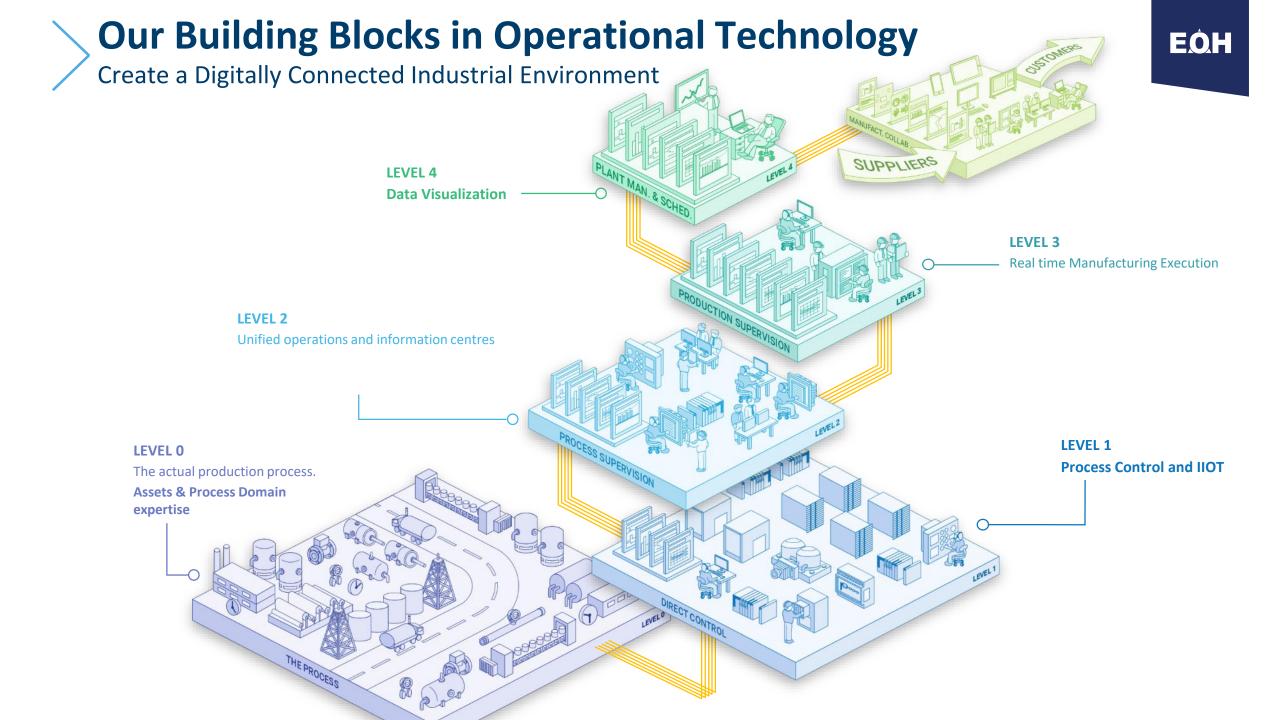

tries in SA



## > Mining Today

1500

- Driving Growth
- New projects in Congo, SA, Burundi, Zambia, Zimbabwe



### Mining Challenges Today



Financial Crisis and impact on demand



Process inefficiency



**Skills Shortages** 



Profitability



Social impact



Environmental compliance



Excess capacity



Health & Safety



EOH supports the mining sector above the ground, underground, at Head Office and from pit to port.

... I== ۹-⊑ ا⊷

### **Trends Shaping Mining**





### 4<sup>th</sup> Industrial revolution (4IR)

- Automation
- Robotics
- Drones
- Blockchain
- Digital twins
- Advanced analytics

EÔH

## >Imagine...

Tesla... Google Analytics... WhatsApp...

... for mining

## The Connected Mine





# **Digital Twin**





ing Oversis

-

# The smart mine of the future is







# exxaro

Every mine operation is a system of interconnected activities. Our built-from-below-the-ground-up solution provides real time visibility of operational and business performance to the right stakeholders at the right time.



## Cloud Analytics & Predictive Maintenance



### Data expected to explode to **44 ZB** by 2020

### 80% of data will be unstructured







EÔH



### **New Architectures Arising**











### **Technology driven industry transformation**

Transforming productivity and efficiency in industry



**Only company** that can solve for our mining customers across the African continent This industry has **big budgets** to spend EOH solves for the **end to end** value chain Delivered through **our inhouse offerings** Opportunity to increase our wallet shar