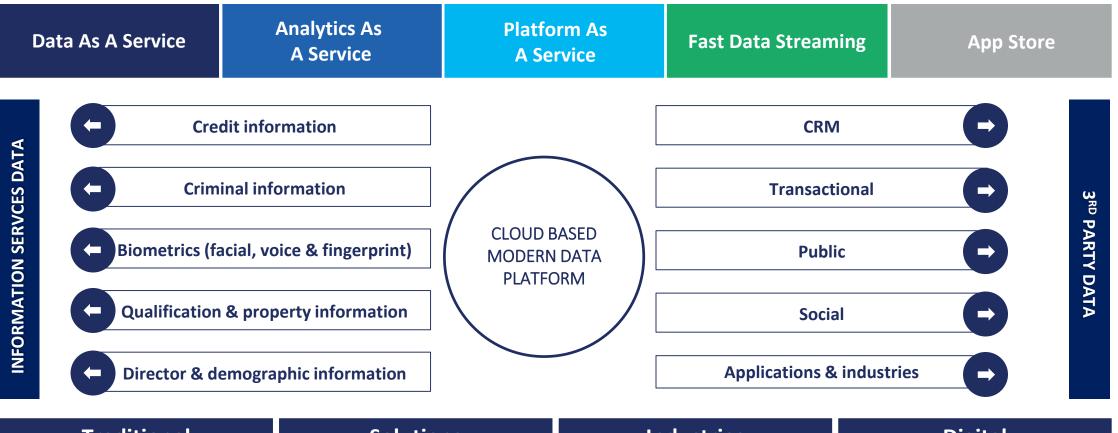

### **Digital strategy overview**

#### Combining data, services and analytics to provide deep insights and drive informed decisions making

| Traditional                                                                                                    | Solutions                                                                                                      | Industries                                                                                                                        | Digital                                                                                                                                                          |
|----------------------------------------------------------------------------------------------------------------|----------------------------------------------------------------------------------------------------------------|-----------------------------------------------------------------------------------------------------------------------------------|------------------------------------------------------------------------------------------------------------------------------------------------------------------|
| <ul> <li>Credit checks</li> <li>Qualifications</li> <li>Criminal checks</li> <li>Bureau information</li> </ul> | <ul> <li>Fraud and HR</li> <li>Risk assessment</li> <li>Vendor vault / Zoom out</li> <li>Commercial</li> </ul> | <ul> <li>Security   Insurance</li> <li>Real Estate   Retail</li> <li>Health   Professional</li> <li>Telecoms   Banking</li> </ul> | <ul> <li>Onboarding (Application processing system)</li> <li>Identity management</li> <li>Know-your-customer (KYC)</li> <li>Consumer portal (Splendi)</li> </ul> |