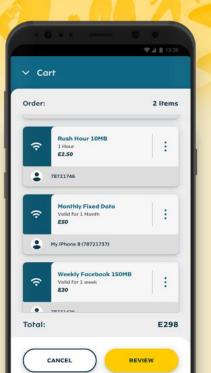

## Every company has become a software company

Access your balances and favourite bundles easily

Search or browse for products in the shop

0

=

**Popular Bundles** 

Buy a bundle for one or more recipients

Use the cart to buy up to 10 bundles at a time