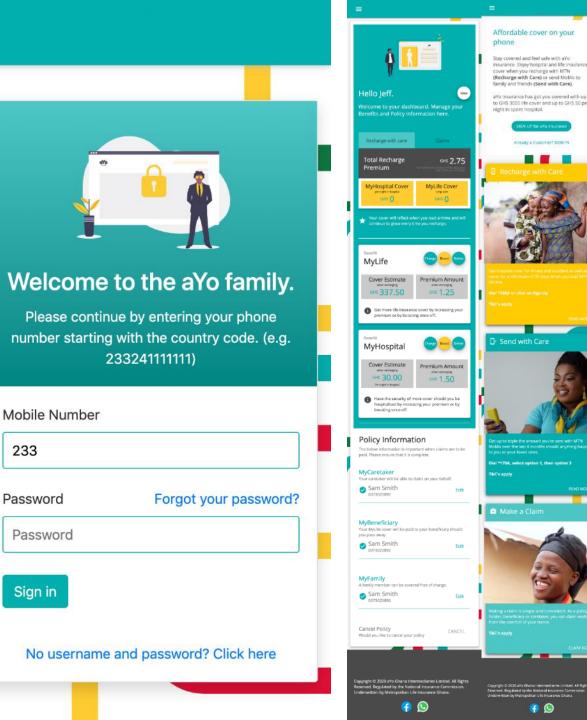

## Every company has become a software company

Access your balances and favourite bundles easily

Search or browse for products in the shop

0

=

**Popular Bundles** 

Buy a bundle for one or more recipients

Use the cart to buy up to 10 bundles at a time