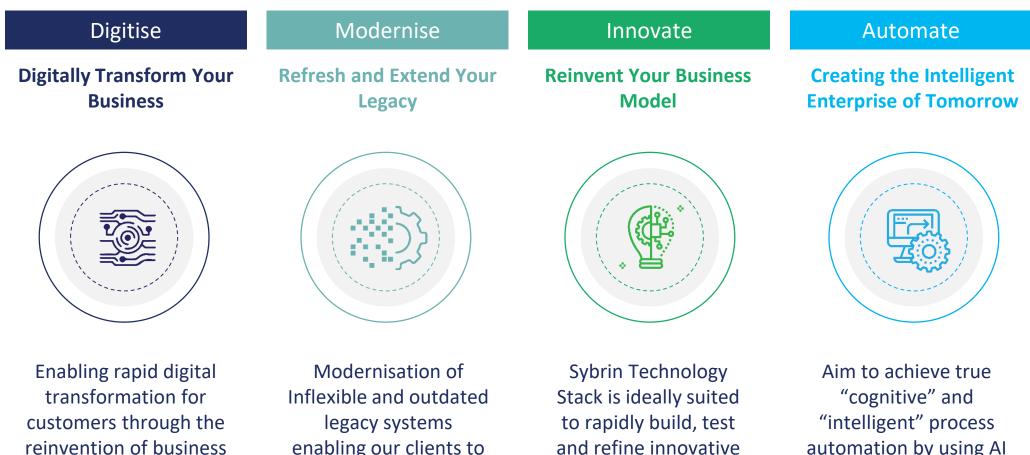

#### SYBRIN IS WELL-POSITIONED FOR GLOBAL GROWTH

Digitise

#### Modernise

#### Innovate

Automate

### automation by using AI in response to evolving business needs