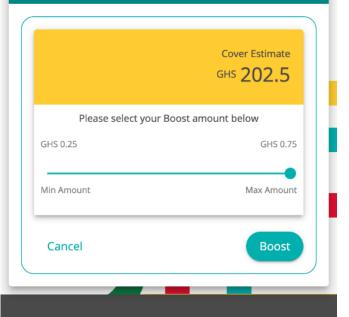

#### Boost to increase your life insurance cover.

Use the slider below to set the amount of cover you want and the boost amount you pay. The boost amount will be deducted from your airtime balance immediately. Please ensure that you have sufficient airtime.