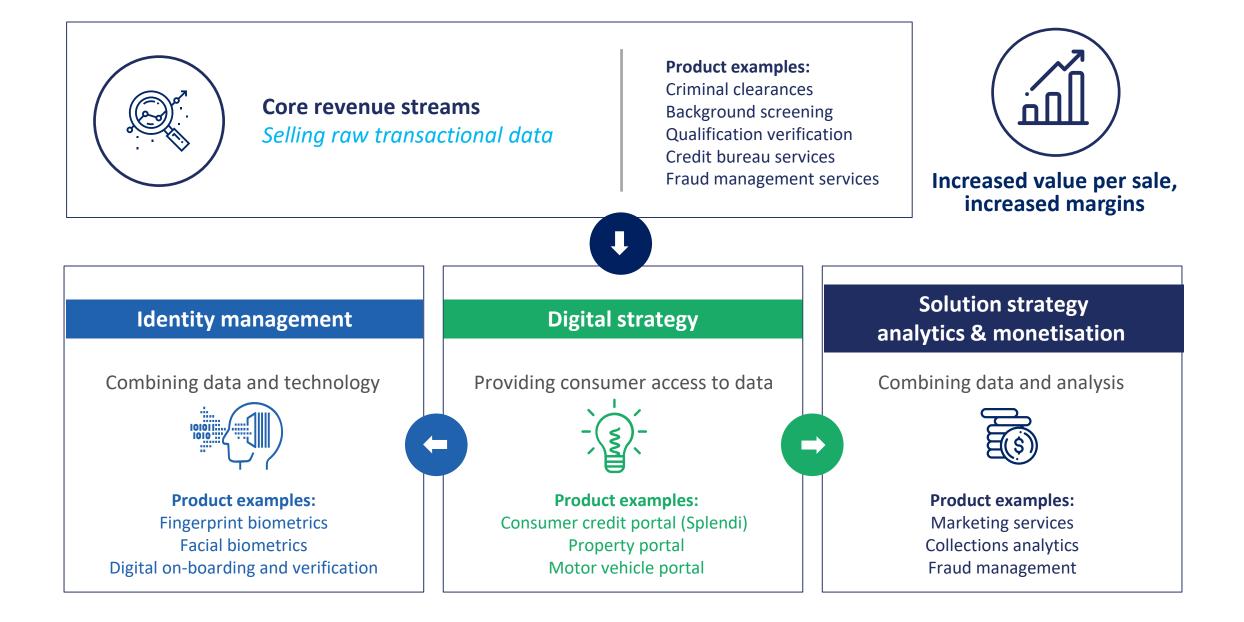

| 11%                                                                                                                                                                             |                                                                                                                                                                                                                                                                  |

### What are our competitive advantages?



### Our future solution models





### EÔH

### **Digital strategy overview**

#### Combining data, services and analytics to provide deep insights and drive informed decisions making



| Traditional                                                                                                    | Solutions                                                                                                      | Industries                                                                                                                        | Digital                                                                                                                                                          |
|----------------------------------------------------------------------------------------------------------------|---------