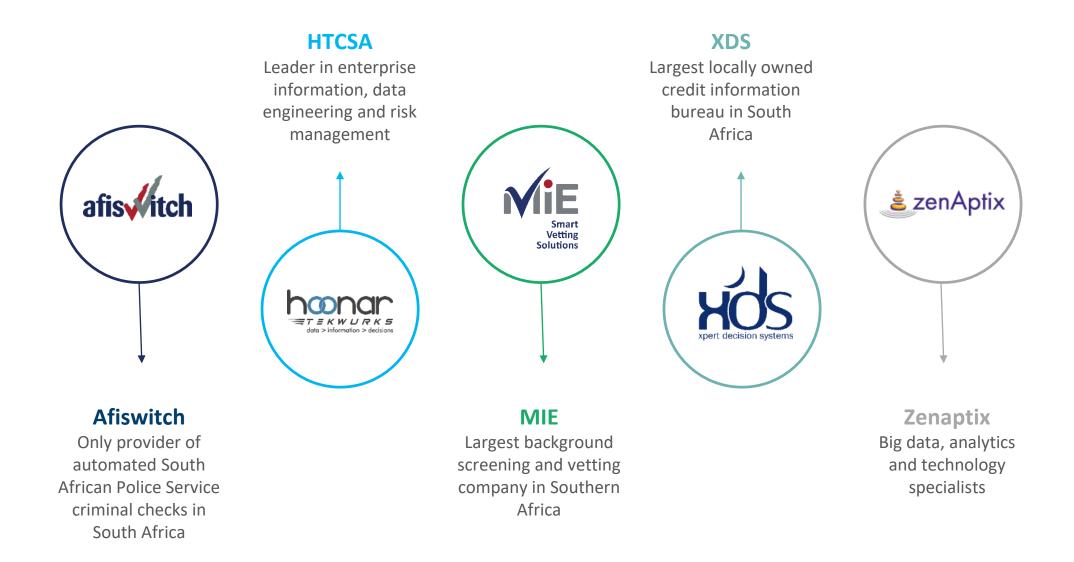

## > Information Services

### > The businesses

### Information Services consists of three market businesses, which combined possess a wealth of data allowing for unparalleled insights

| Company                                       | XDS                                                                                                                                                              | MIE                                                                                                                                                                                                                                                                                                                                                                                                                                                                                                                                                                                                                                                                                                                                                                                                                                                                                                                                                                                                                                                                                                                                                                                                                                                                                                                                                                                                                                                                                                                                                                                                                                                                                                                                                                                                                                                                                                                                                                                                                                                                                                              | Afiswitch                                                                                                                                                                       | I.S. Group                                                                                                                                                                                                                                                       |
|-----------------------------------------------|------------------------------------------------------------------------------------------------------------------------------------------------------------------|------------------------------------------------------------------------------------------------------------------------------------------------------------------------------------------------------------------------------------------------------------------------------------------------------------------------------------------------------------------------------------------------------------------------------------------------------------------------------------------------------------------------------------------------------------------------------------------------------------------------------------------------------------------------------------------------------------------------------------------------------------------------------------------------------------------------------------------------------------------------------------------------------------------------------------------------------------------------------------------------------------------------------------------------------------------------------------------------------------------------------------------------------------------------------------------------------------------------------------------------------------------------------------------------------------------------------------------------------------------------------------------------------------------------------------------------------------------------------------------------------------------------------------------------------------------------------------------------------------------------------------------------------------------------------------------------------------------------------------------------------------------------------------------------------------------------------------------------------------------------------------------------------------------------------------------------------------------------------------------------------------------------------------------------------------------------------------------------------------------|---------------------------------------------------------------------------------------------------------------------------------------------------------------------------------|------------------------------------------------------------------------------------------------------------------------------------------------------------------------------------------------------------------------------------------------------------------|
| Competitors                                   |                                                                                                                                                                  | Image: Second se | None                                                                                                                                                                            | None                                                                                                                                                                                                                                                             |
| How do we differentiate<br>ourselves          | <ul> <li>Advanced biometric<br/>solution</li> <li>Fraud management focus</li> <li>Flexible pricing</li> <li>Expanded database</li> <li>Level 1 BBBEEE</li> </ul> | <ul> <li>Owns and operates a<br/>database of 4.63 million<br/>graduate records</li> <li>Agreement with 27<br/>education institutions</li> <li>Global background<br/>screening provider</li> </ul>                                                                                                                                                                                                                                                                                                                                                                                                                                                                                                                                                                                                                                                                                                                                                                                                                                                                                                                                                                                                                                                                                                                                                                                                                                                                                                                                                                                                                                                                                                                                                                                                                                                                                                                                                                                                                                                                                                                | <ul> <li>Integrated online reseller<br/>interface</li> <li>ID vs fingerprint matching</li> <li>Custom built SAPS link</li> <li>9000 fingerprint devices<br/>deployed</li> </ul> | We have 3 great businesses,<br>each market leaders in their<br>own right.<br>However, where the real value<br>lies is in the combination of<br>these three businesses<br>together as this enables us to<br>provide solutions that none of<br>our competitors can |
| Market share                                  | 26%                                                                                                                                                              | 60%                                                                                                                                                                                                                                                                                                                                                                                                                                                                                                                                                                                                                                                                                                                                                                                                                                                                                                                                                                                                                                                                                                                                                                                                                                                                                                                                                                                                                                                                                                                                                                                                                                                                                                                                                                                                                                                                                                                                                                                                                                                                                                              | 100%                                                                                                                                                                            |                                                                                                                                                                                                                                                                  |
| Barriers to entry                             | Limited by licence, historical data                                                                                                                              | Integration with major clients,<br>university access, own<br>database                                                                                                                                                                                                                                                                                                                                                                                                                                                                                                                                                                                                                                                                                                                                                                                                                                                                                                                                                                                                                                                                                                                                                                                                                                                                                                                                                                                                                                                                                                                                                                                                                                                                                                                                                                                                                                                                                                                                                                                                                                            | Regulation, exclusive supplier, integration with resellers                                                                                                                      | Data access, links to SAPS, DHA                                                                                                                                                                                                                                  |
| Revenue growth (Historic<br>CAGR 2017 – 2019) | 6%                                                                                                                                                               | 17%                                                                                                                                                                                                                                                                                                                                                                                                                                                                                                                                                                                                                                                                                                                                                                                                                                                                                                                                                                                                                                                                                                                                                                                                                                                                                                                                                                                                                                                                                                                                                                                                                                                                                                                                                                                                                                                                                                                                                                                                                                                                                                              | 11%                                                                                                                                                                             |                                                                                                                                                                                                                                                                  |

### What are our competitive advantages?