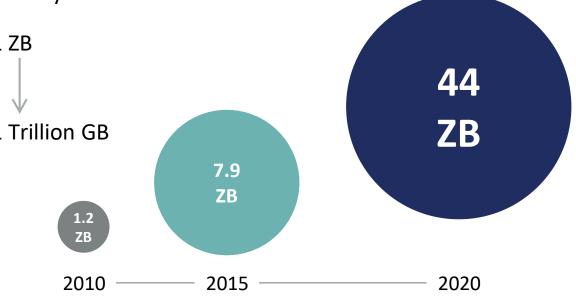

nd, underground, at Head Office and from pit to port.

... I== ۹-⊑ ا⊷

### **Trends Shaping Mining**





### 4<sup>th</sup> Industrial revolution (4IR)

- Automation
- Robotics
- Drones
- Blockchain
- Digital twins
- Advanced analytics

EÔH

## >Imagine...

Tesla... Google Analytics... WhatsApp...

... for mining

## The Connected Mine





# **Digital Twin**





ing Oversis

-

# The smart mine of the future is







# exxaro

Every mine operation is a system of interconnected activities. Our built-from-below-the-ground-up solution provides real time visibility of operational and business performance to the right stakeholders at the right time.



## Cloud Analytics & Predictive Maintenance



### Data expected to explode to **44 ZB** by 2020

### 80% of data will be unstructured







EÔH



### **New Architectures Arising**











### **Technology driven industry transformation**

Transforming productivity and efficiency in industry



**Only company** that can solve for our mining customers across the African continent This industry has **big budgets** to spend EOH solves for the **end to end** value chain Delivered through **our inhouse offerings** Opportunity to increase our wallet share Solutions have **high ticket values Customer relationships** in this sector are **sticky** and will ensure we are **part of the fiber** of these organizations

We deliver more value to our customers while growing our annuity business and increasing profits

A turnkey approach to Financial Services & Telco transformation







Still crazy after all these years ...

Wrong produ