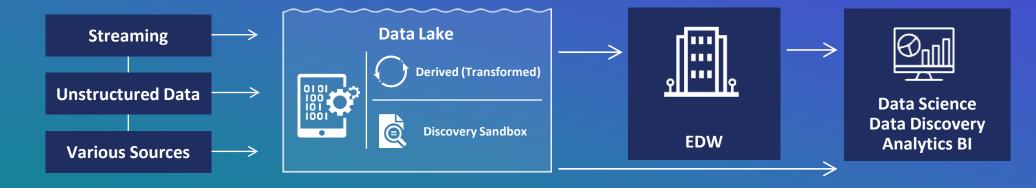

### Data expected to explode to **44 ZB** by 2020

### 80% of data will be unstructured

EÔH

### **New Architectures Arising**