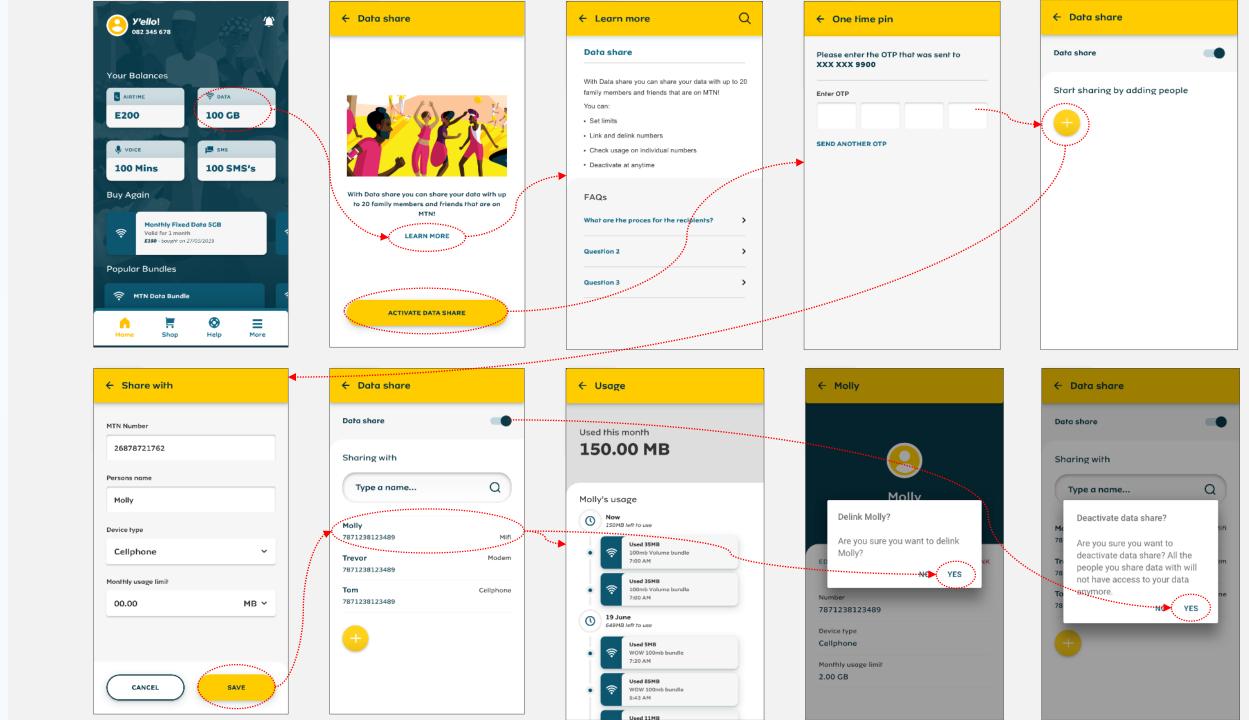

## Every company has become a software company

Access your balances and favourite bundles easily

Search or browse for products in the shop

0

=

**Popular Bundles** 

Buy a bundle for one or more recipients

Use the cart to buy up to 10 bundles at a time

Keep track of your usage

EÔH