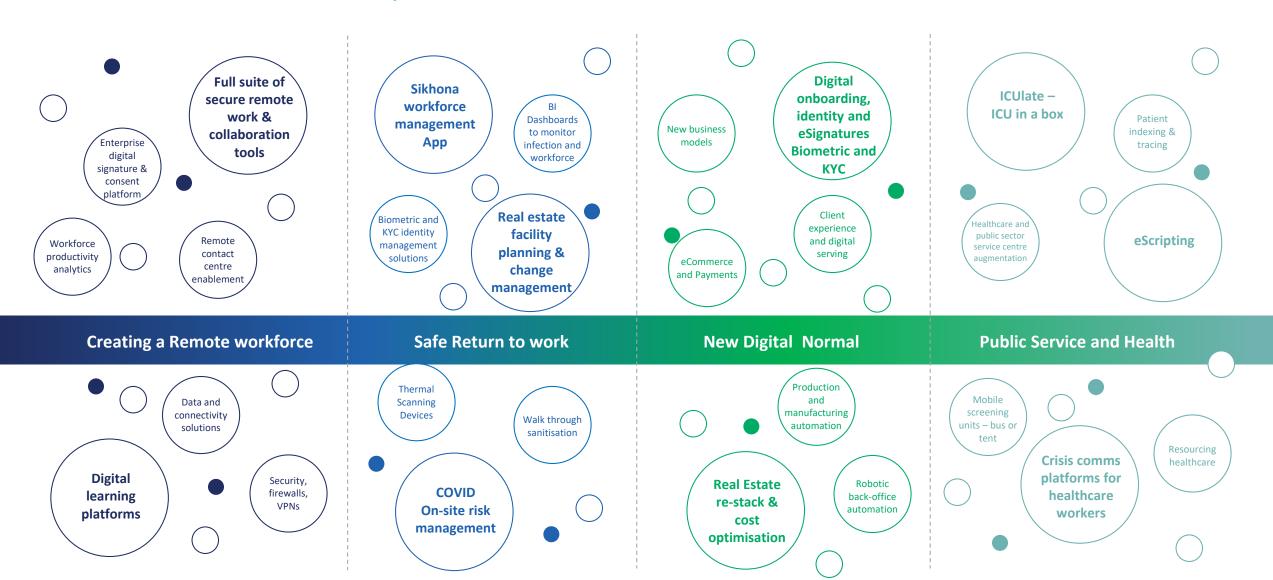

## **Our Solve: COVID-19 response**

Over 75 solutions developed in 3 months

- Remote collaboration tools and secure remote desktops
- Cloud enablement and platform optimisation
- Remote workforce management and tracking
- Extensive security and VPN management solutions
- Data, connectivity and network optimisation
- Contact centre remote switch-over with capacity to handle essential services [our own contact centres and service desk switching over seamlessly for all clients]