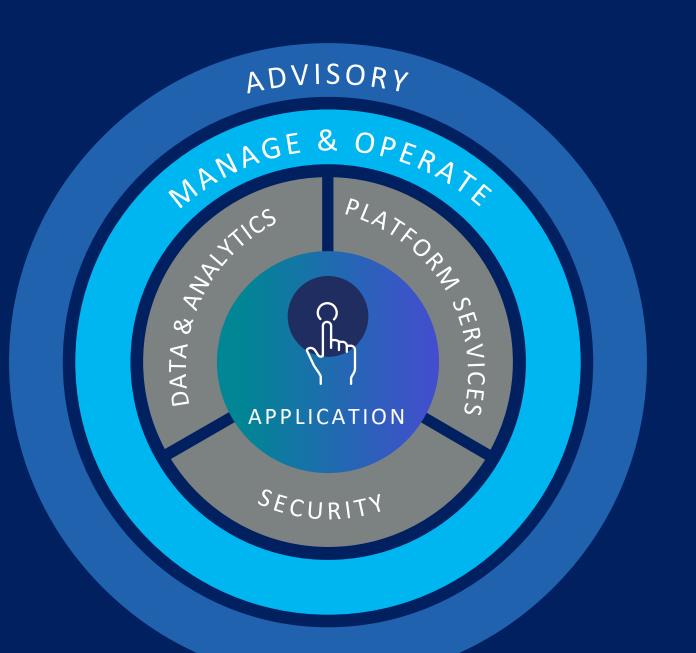

## A Cloud-enabled "Engine Room" across Infrastructure, Connectivity & Managed Services

The ability to meet all the requirements to power a client's technology department; connecting users; scaling infrastructure and managing it on an ongoing basis

|                                  | Unique Value proposition                                                                                                                                                      | Future State Organization                                                                                                                                                            | Key Tech Partners                   |
|----------------------------------|-------------------------------------------------------------------------------------------------------------------------------------------------------------------------------|--------------------------------------------------------------------------------------------------------------------------------------------------------------------------------------|-------------------------------------|
| Cloud Solutions & Infrastructure | Simplified, agile, unique, end-to-end cloud advisory, implementation services and next-gen managed services resulting in a reliable, secure, well architected cloud strategy. | Fully integrated end-to-end Cloud solutions provider                                                                                                                                 | vmware                              |
| Manage & Operate                 | Enabling client hyper efficiency by delivering integrated service solutions                                                                                                   | <ul> <li>Data intelligence driven</li> <li>Intelligently automated</li> <li>AI/ML enabled (Self Healing)</li> <li>Omni channel POC's</li> <li>Distributed (gig economics)</li> </ul> | Google                              |
|                                  |                                                                                                                                                                               |                                                                                                                                                                                      | <b>Manage</b> Engine                |
|                                  |                                                                                                                                                                               |                                                                                                                                                                                      | 📤 Red Hat                           |
|                                  |                                                                                                                                                                               | Consumption elasticity                                                                                                                                                               | NetApp <sup>,</sup>                 |
| Compute                          | Serverless computing provider – fluid                                                                                                                                         | 4000/                                                                                                                                                                                | CİTRIX*                             |
|                                  | movement for the consumer – unbounded, seamless                                                                                                                               | <ul> <li>100% as a service-based offering based on value not volume</li> </ul>                                                                                                       | •                                   |
|                                  | OTouch – intelligent, agent enabled, self-<br>anything, a helpdesk call is a thing of the past                                                                                | <ul> <li>Unbounded, seamless compute capability</li> <li>Enabled through a smart, automated, sensing,</li> </ul>                                                                     | <b>W</b> HUAWEI                     |
|                                  | Integration of all the components into a                                                                                                                                      | OTouch set of products that are intelligent, agent-                                                                                                                                  | <b>Symantec</b>                     |
|                                  | solution – remove end user need to care about the how                                                                                                                         | enabled, self-anything                                                                                                                                                               | Dell ululu                          |
| Network /                        | Excellent Client Experience with flexible                                                                                                                                     | Evolving communication and connectivity solutions                                                                                                                                    | cisco.                              |
| Connectivity                     | <ul><li>dynamic solutions at the right price.</li><li>Trusted advisor; Digital engagement; self-managed networks.</li></ul>                                                   | to meet the flexible, agile and distributed secure working future.                                                                                                                   | Hewlett Packard OPEN ACCESS NETWORK |