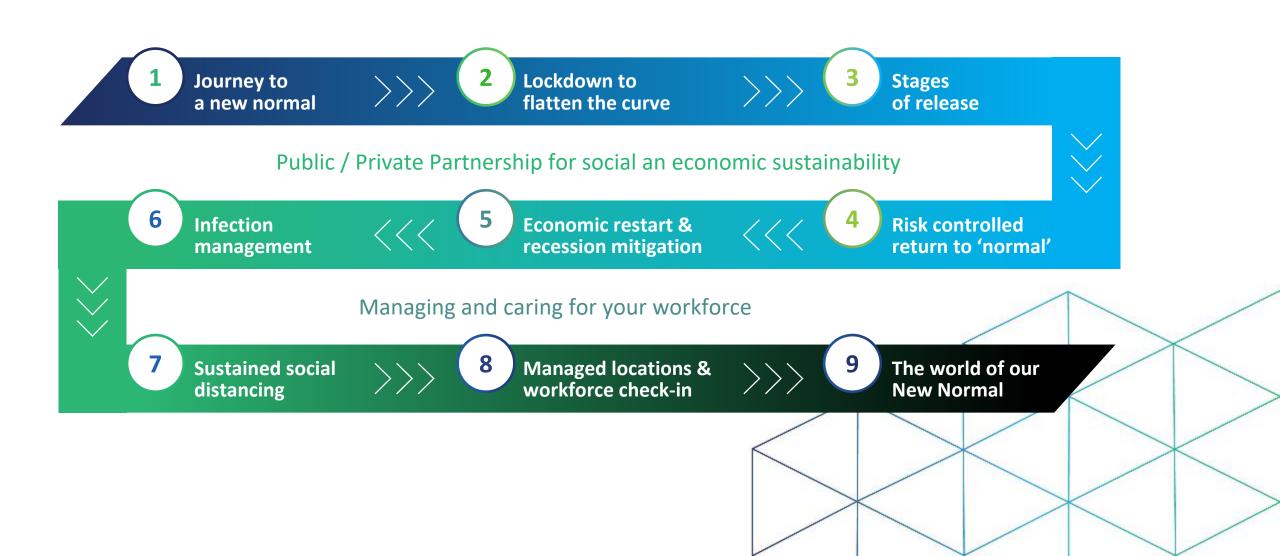

# CONTEXT IN A CRISIS: A JOURNEY THROUGH A PANDEMIC THAT IS RE-SHAPING OUR WORLD