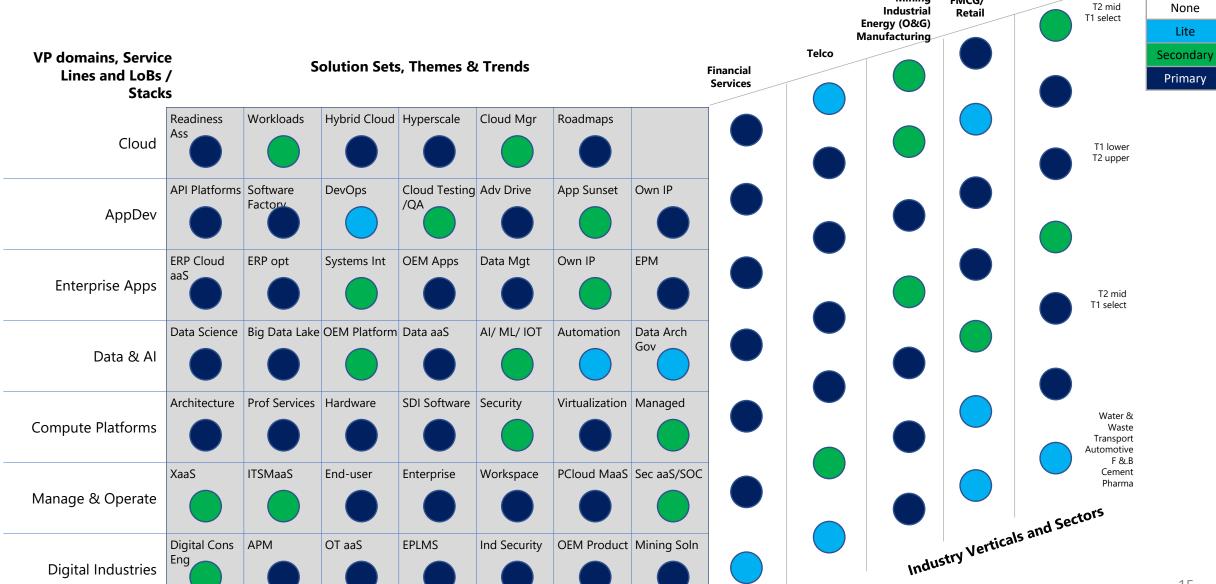

# Financial Services, Telcos and the industrial sectors will be the locus of client opportunities We domains Service We domains Service

Tier/

Other

Public

Sector

T1/T2

**FOCUS** 