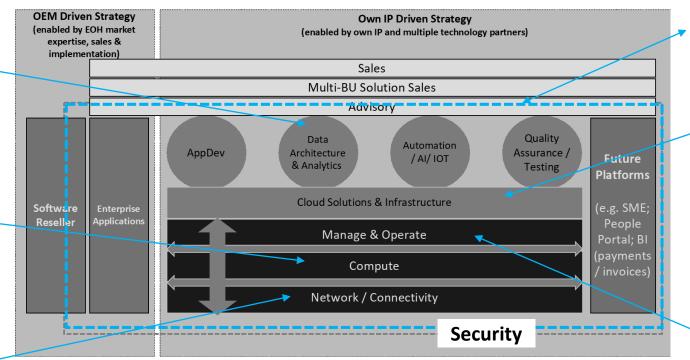

## Strategic Portfolio Review

**Grow iOCO Core** 

Mar – May '20 **As-Is Business** Best ICT end-2-end offering 100s of Lego blocks (silos) 3000+ Client **Internal Needs Global Trends** · Get efficient Ubiquitous data; (collapse entities) security and cloud · Collaborate to Everything-aaS extract value DevAnything **Taleb** • Stay anti-fragile ...first bottom-up strategy in 22 years... **Defensive play with Become the** Scale differentiation **Future proof with** "technology engine from specialized **OEM Driven** own IP Platforms **Businesses** room" solutions

## iOCO has a significant stronghold in traditional OEM products

The OEM practice is industry leading in South Africa, and represents a mature part of the business — is a critical part of the defensive strategy in protecting profitability

## A Cloud-enabled "Engine Room" across Infrastructure, Connectivity & Managed Services

The ability to meet all the requirements to power a client's technology department; connecting users; scaling infrastructure and managing it on an ongoing basis

|                                  | Unique Value proposition                                                                                                                                                      | Future State Organization                                                                                                                                                            | Key Tech Partners                   |
|----------------------------------|-------------------------------------------------------------------------------------------------------------------------------------------------------------------------------|--------------------------------------------------------------------------------------------------------------------------------------------------------------------------------------|-------------------------------------|
| Cloud Solutions & Infrastructure | Simplified, agile, unique, end-to-end cloud advisory, implementation services and next-gen managed services resulting in a reliable, secure, well architected cloud strategy. | Fully integrated end-to-end Cloud solutions provider                                                                                                                                 | vmware                              |
| Manage & Operate                 | Enabling client hyper efficiency by delivering integrated service solutions                                                                                                   | <ul> <li>Data intelligence driven</li> <li>Intelligently automated</li> <li>AI/ML enabled (Self Healing)</li> <li>Omni channel POC's</li> <li>Distributed (gig economics)</li> </ul> | Google                              |
|                                  |                                                                                                                                                                               |                                                                                                                                                                                      | <b>Manage</b> Engine                |
|                                  |                                                                                                                                                                               |                                                                                                                                                                                      | 📤 Red Hat                           |
|                                  |                                                                                                                                                                               | Consumption elasticity                                                                                                                                                               | NetApp <sup>,</sup>                 |
| Compute                          | Serverless computing provider – fluid                                                                                                                                         | 4000/                                                                                                                                                                                | CİTRIX*                             |
|                                  | movement for the consumer – unbounded, seamless                                                                                                                               | <ul> <li>100% as a service-based offering based on value not volume</li> </ul>                                                                                                       | •                                   |
|                                  | OTouch – intelligent, agent enabled, self-<br>anything, a helpdesk call is a thing of the past                                                                                | <ul> <li>Unbounded, seamless compute capability</li> <li>Enabled through a smart, automated, sensing,</li> </ul>                                                                     | <b>W</b> HUAWEI                     |
|                                  | Integration of all the components into a                                                                                                                                      | OTouch set of products that are intelligent, agent-                                                                                                                                  | <b>Symantec</b>                     |
|                                  | solution – remove end user need to care about the how                                                                                                                         | enabled, self-anything                                                                                                                                                               | Dell ululu                          |
| Network /                        | Excellent Client Experience with flexible                                                                                                                                     | Evolving communication and connectivity solutions                                                                                                                                    | cisco.                              |
| Connectivity                     | <ul><li>dynamic solutions at the right price.</li><li>Trusted advisor; Digital engagement; self-managed networks.</li></ul>                                                   | to meet the flexible, agile and distributed secure working future.                                                                                                                   | Hewlett Packard OPEN ACCESS NETWORK |

## Infinite Bespoke solutions, powered by Cloud and DevAnything capabilities

**AppDev** 

Data Architecture & Analytics

Automation / AI/IOT

Quality Assurance / **Testing** 

## Security is embedded across the entire offering...

**Embedded Offerings/ Solutions** 