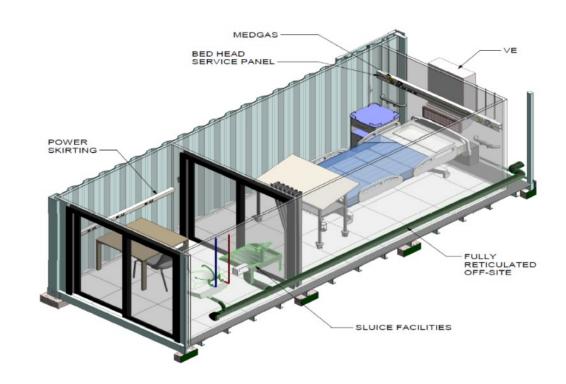

We offer a variety of isolation-ward combinations that can rapidly provide healthcare professionals with additional capacity. ICUlate, is effectively an intensive care and isolation ward in a box; modular and rapidly deployable solution to expedite intensive and high care isolation ward facilities.