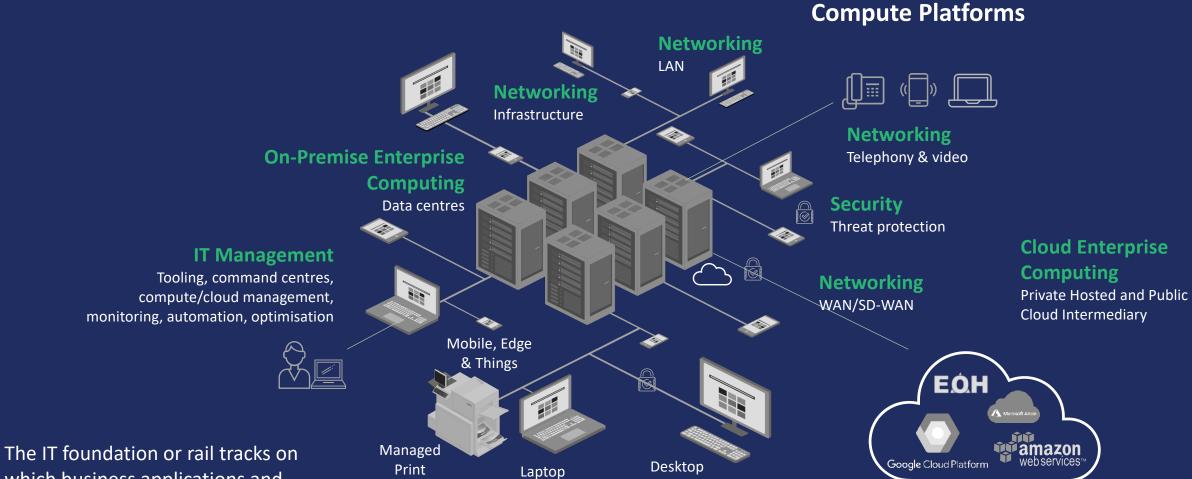

## **Edge to the Cloud**

Compute & Platform Technology

which business applications and data function and reside

**End-user Computing** 