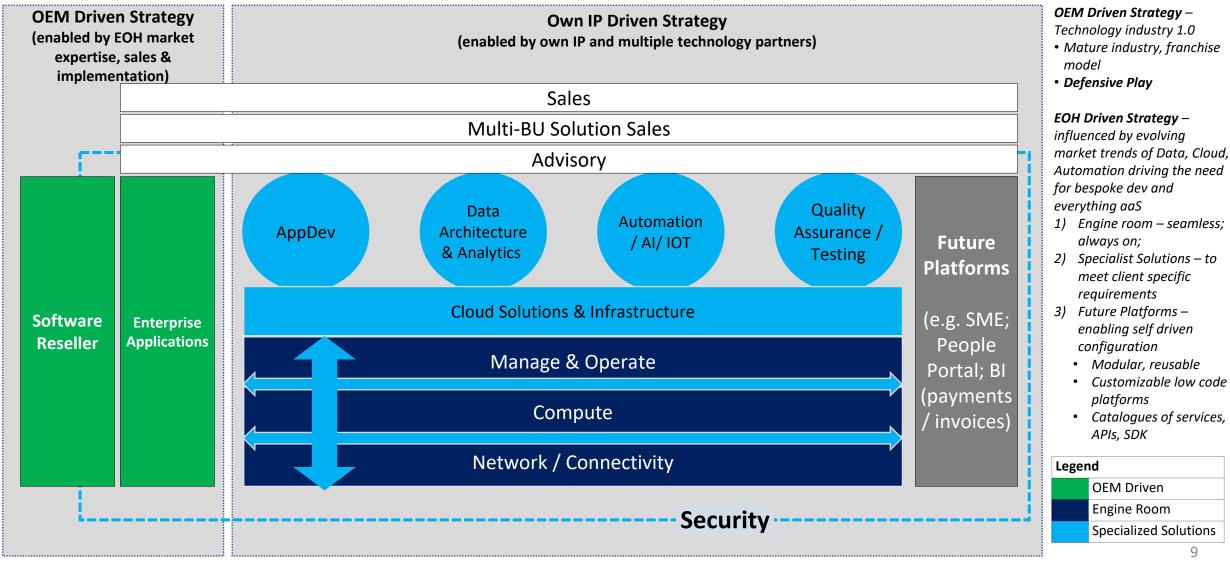

## iOCO has a significant stronghold in traditional OEM products

The OEM practice is industry leading in South Africa, and represents a mature part of the business — is a critical part of the defensive strategy in protecting profitability

## A Cloud-enabled "Engine Room" across Infrastructure, Connectivity & Managed Services

The ability to meet all the requirements to power a client's technology department; connecting users; scaling infrastructure and managing it on an ongoing basis

## Infinite Bespoke solutions, powered by Cloud and DevAnything capabilities

**AppDev** 

Data Architecture & Analytics

Automation / AI/IOT

Quality Assurance / **Testing** 