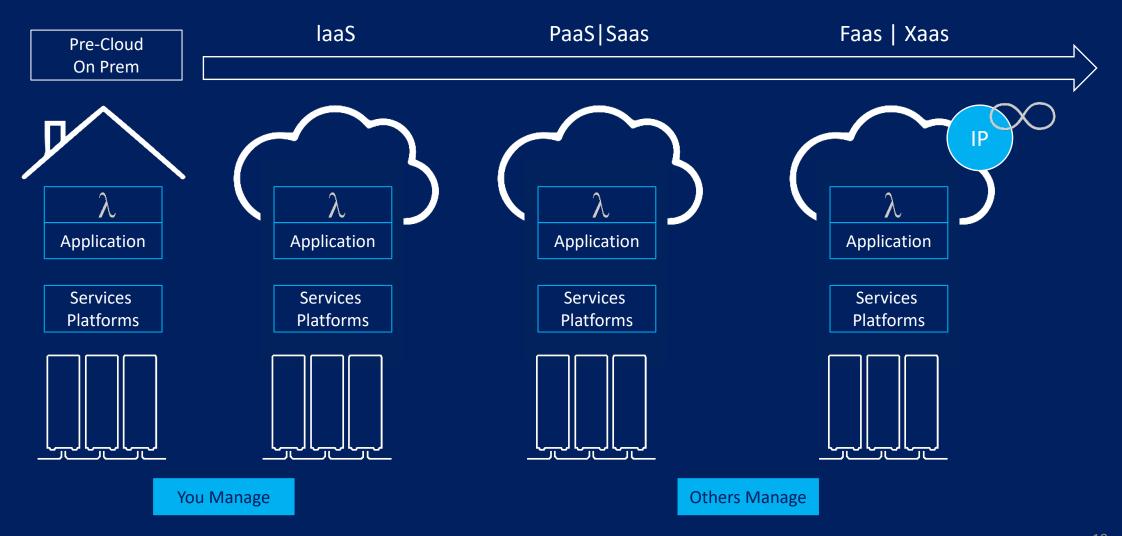

## **Towards XaaS**

Cloud: The platform for function-as-a-service

Modern
Cloud
Ecosystem