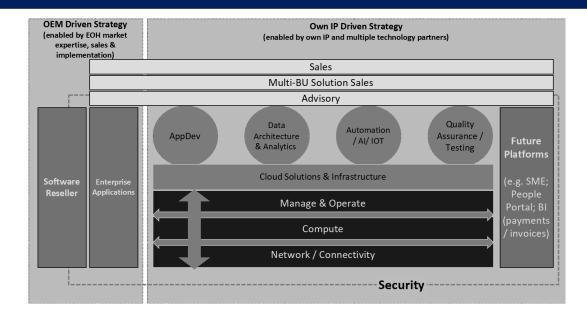

## A Cloud-enabled "Engine Room" across Infrastructure, Connectivity & Managed Services

The ability to meet all the requirements to power a client's technology department; connecting users; scaling infrastructure and managing it on an ongoing basis

|                                  | Unique Value proposition                                                                                                                                                      | Future State Organization                                                                                                                                                            | Key Tech Partners                   |
|----------------------------------|-------------------------------------------------------------------------------------------------------------------------------------------------------------------------------|--------------------------------------------------------------------------------------------------------------------------------------------------------------------------------------|-------------------------------------|
| Cloud Solutions & Infrastructure | Simplified, agile, unique, end-to-end cloud advisory, implementation services and next-gen managed services resulting in a reliable, secure, well architected cloud strategy. | Fully integrated end-to-end Cloud solutions provider                                                                                                                                 | vmware                              |
| Manage & Operate                 | Enabling client hyper efficiency by delivering integrated service solutions                                                                                                   | <ul> <li>Data intelligence driven</li> <li>Intelligently automated</li> <li>AI/ML enabled (Self Healing)</li> <li>Omni channel POC's</li> <li>Distributed (gig economics)</li> </ul> | Google                              |
|                                  |                                                                                                                                                                               |                                                                                                                                                                                      | <b>Manage</b> Engine                |
|                                  |                                                                                                                                                                               |                                                                                                                                                                                      | 📤 Red Hat                           |
|                                  |                                                                                                                                                                               | Consumption elasticity                                                                                                                                                               | NetApp <sup>,</sup>                 |
| Compute                          | Serverless computing provider – fluid                                                                                                                                         | 4000/                                                                                                                                                                                | CİTRIX*                             |
|                                  | movement for the consumer – unbounded, seamless                                                                                                                               | <ul> <li>100% as a service-based offering based on value not volume</li> </ul>                                                                                                       | •                                   |
|                                  | OTouch – intelligent, agent enabled, self-<br>anything, a helpdesk call is a thing of the past                                                                                | <ul> <li>Unbounded, seamless compute capability</li> <li>Enabled through a smart, automated, sensing,</li> </ul>                                                                     | <b>W</b> HUAWEI                     |
|                                  | Integration of all the components into a                                                                                                                                      | OTouch set of products that are intelligent, agent-                                                                                                                                  | <b>Symantec</b>                     |
|                                  | solution – remove end user need to care about the how                                                                                                                         | enabled, self-anything                                                                                                                                                               | Dell ululu                          |
| Network /                        | Excellent Client Experience with flexible                                                                                                                                     | Evolving communication and connectivity solutions                                                                                                                                    | cisco.                              |
| Connectivity                     | <ul><li>dynamic solutions at the right price.</li><li>Trusted advisor; Digital engagement; self-managed networks.</li></ul>                                                   | to meet the flexible, agile and distributed secure working future.                                                                                                                   | Hewlett Packard OPEN ACCESS NETWORK |

## Infinite Bespoke solutions, powered by Cloud and DevAnything capabilities

**AppDev** 

Data Architecture & Analytics

Automation / AI/IOT

Quality Assurance / **Testing** 

### ...powered by the Cloud